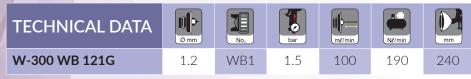

fan pattern

• Air Nipple: G1/4" • Fluid Nipple: G1/4"

Color of gun body may vary slightly due to anodizing/chrome-plating process.