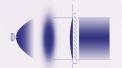

## **SPLIT NOZZLE™ TECHNOLOGY**

- A very fine atomization even at a low air inlet pressure
- Higher transfer efficiency
- Lower air consumption & less overspray
- The spray pattern is large, uniform, flat, soft

fan pattern

• Air Nipple: G1/4" • Fluid Nipple: G1/4"

Color of gun body may vary slightly due to anodizing/chrome-plating process.