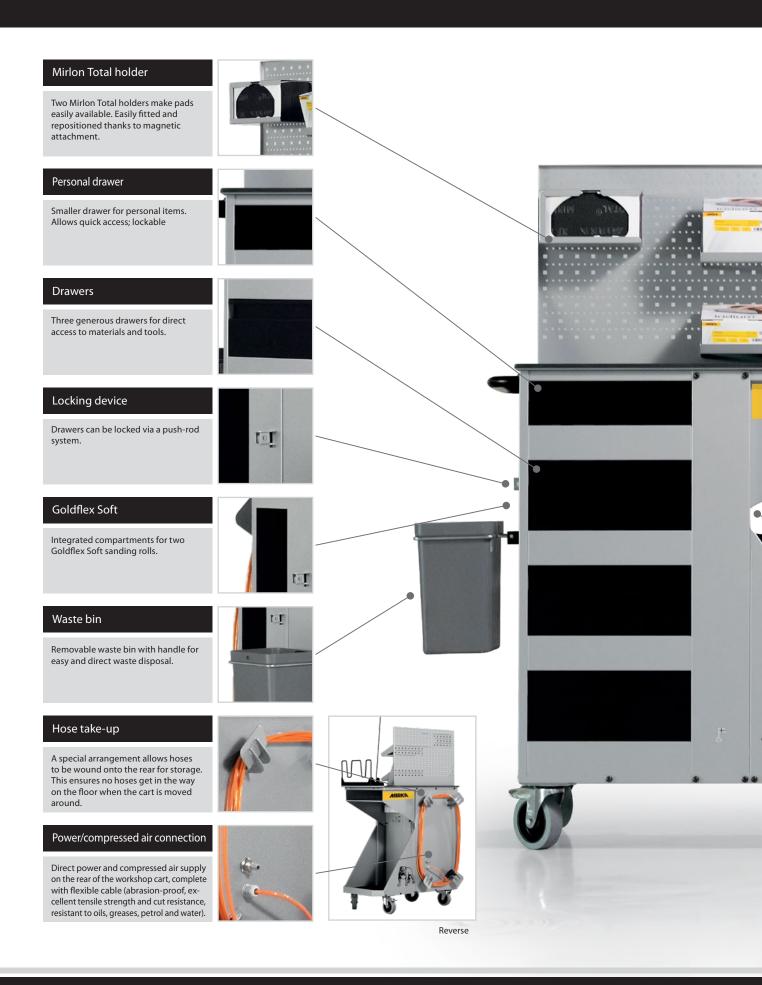

## Hose holder

The new practical hose holder picks up hoses from the floor, making work safer.

## Storage trays

For vertical placement of full packs. Angled holders improve position for access. Magnetic attachment makes fitting and repositioning easy.

#### Machine holder

Secure and safe storage and resting position for 2–3 sanders, so that the workplace is logically organised.

## File board tray

Tray for file boards and strip packs ensures they are stored in an orderly and safe fashion.

## Triple socket unit

Provides power for multiple devices directly at the workplace.

#### Compres. air maintenance unit

Pressure reducer with water separator ensures compressed air is dry, clean and delivered at optimum pressure.

## Lockable swivelling castors

Excellent mobility even over grates. All four swivelling castors can be locked for secure positioning and preventing the cart from rolling away.

MIRKA

HIIIIIIII

**Mirka Ltd** Pensalavägen 210 Fl-66850 Jeppo