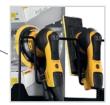

#### Machine holder

Secure and safe storage and resting position for 2–3 sanders, so that the workplace is logically organised.