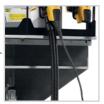

## Hose holder

The new practical hose holder picks up hoses from the floor, making work safer.