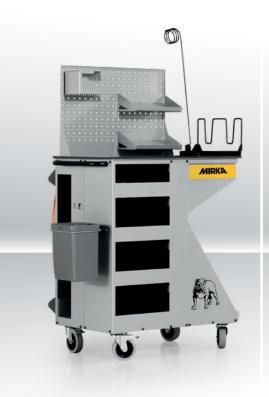

The new Mirka Smart Cart III Workshop Cart is an important element in professional workplace planning. Like its precursor model, it ensures short routes and work processes, as well as optimal access to materials and tools. The mobile work station features connections for power and compressed air, as well as plenty of space for sanding discs, machines and other accessories.

## Storage trays

For vertical placement of full packs. Angled holders improve position for access. Magnetic attachment makes fitting and repositioning easy.

#### Machine holder

Secure and safe storage and resting position for 2–3 sanders, so that the workplace is logically organised.

## File board tray

Tray for file boards and strip packs ensures they are stored in an orderly and safe fashion.

## Triple socket unit

Provides power for multiple devices directly at the workplace.