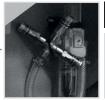

#### Compres. air maintenance unit

Pressure reducer with water separator ensures compressed air is dry, clean and delivered at optimum pressure.