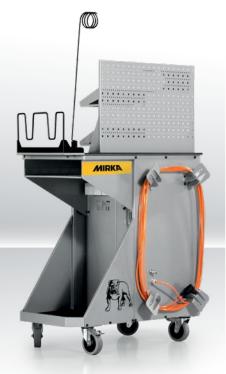

## Hose holder

The new practical hose holder picks up hoses from the floor, making work safer.

## Storage trays

For vertical placement of full packs. Angled holders improve position for access. Magnetic attachment makes fitting and repositioning easy.

#### Machine holder

Secure and safe storage and resting position for 2–3 sanders, so that the workplace is logically organised.

## File board tray

Tray for file boards and strip packs ensures they are stored in an orderly and safe fashion.