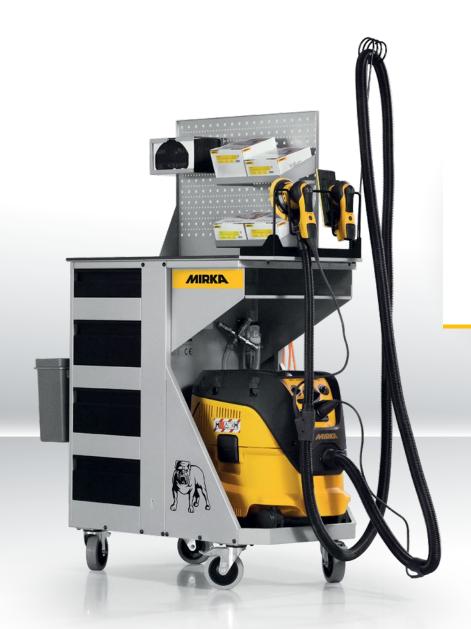

Mobile. Flexible. Practical.

# **Smart Cart III Workshop Cart**

The new Mirka Smart Cart III Workshop Cart is an important element in professional workplace planning. Like its precursor model, it ensures short routes and work processes, as well as optimal access to materials and tools. The mobile work station features connections for power and compressed air, as well as plenty of space for sanding discs, machines and other accessories.