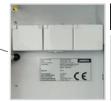

## Triple socket unit

Provides power for multiple devices directly at the workplace.