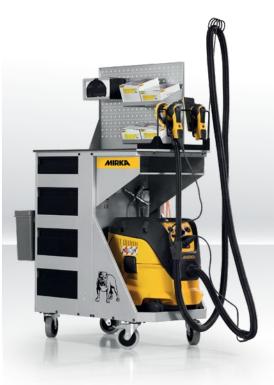

## Hose holder

The new practical hose holder picks up hoses from the floor, making work safer.

## Storage trays

For vertical placement of full packs. Angled holders improve position for access. Magnetic attachment makes fitting and repositioning easy.

#### Machine holder

Secure and safe storage and resting position for 2–3 sanders, so that the workplace is logically organised.

## File board tray

Tray for file boards and strip packs ensures they are stored in an orderly and safe fashion.

#### Compres. air maintenance unit

Pressure reducer with water separator ensures compressed air is dry, clean and delivered at optimum pressure.