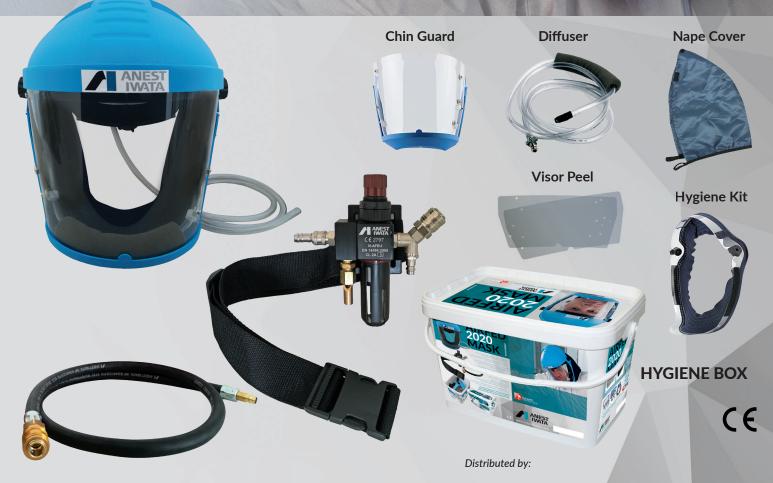

ANEST IWATA offers exellent protections to always ensure your safety in all kind of environments.

AIRFED 2020 FULL FACE MASK is functional and stylish. Suitable for use with previously filtered compressed air.

- Very good all-round visibility with large visor
- Head protection and comfort headband
- Visor with quick-change protection film
- Individually adjustable belt
- Easily adjustable width adjustment
- Adjustable fresh air regulator
- 5 micron filter
- New Belt Unit including Whistle Warning
- 1.5m hose (inside diameter 8mm) Supplied in Hygienebox