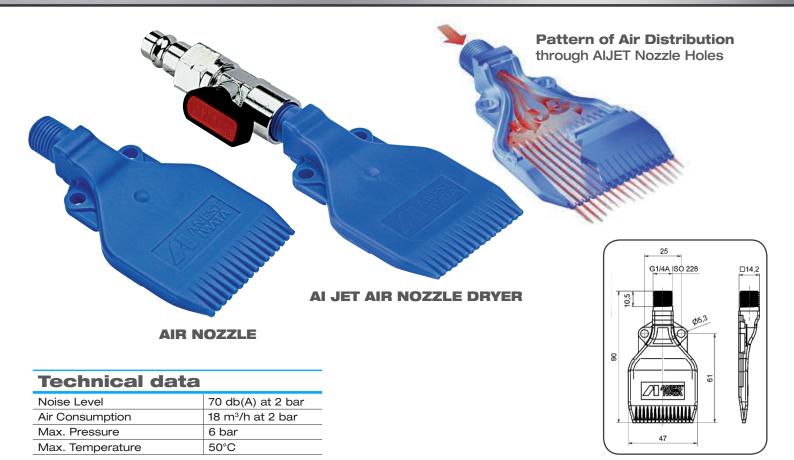

## AI JET Flat Fan Air Nozzle Dryer

Al JET flat fan air nozzles are ideal to be used for the processes of drying and curing of water-based paints. The flow of compressed air passes through the nozzle and it is distributed through 16 holes (Ø 1.5 mm), ensuring a wide range of air distribution and an excellent uniformity in the drying process. The ergonomic design and its small dimensions allow its use even in very small spaces.

The use of the AI JET air nozzles reduces the consumption of compressed air more than other systems and shortens the drying process on small and medium size surfaces, reducing also noise.

AI JET is supplied with ball valve and quick coupling joint M.