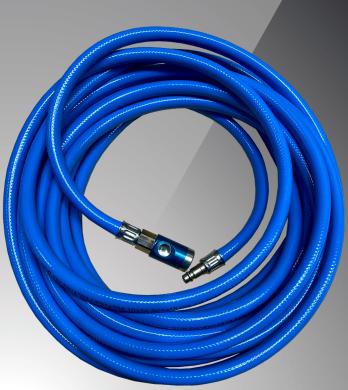

# BREATHING ANTISTATIC AIR HOSE

#### **COUPLINGS**

Euro STD typ Cejn 320 connections.

| order information |             |
|-------------------|-------------|
| Code              | Description |
|                   |             |

| 50500247      | BREATHING AIR HOSE 10 mt   |
|---------------|----------------------------|
| 50500247-12,5 | BREATHING AIR HOSE 12,5 mt |