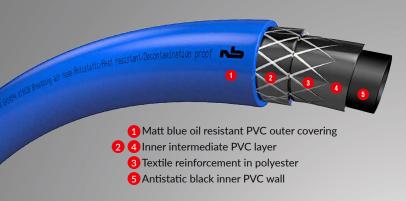

#### REINFORCED HOSE FOR BREATHING AIR

In accordance with EN 14593 and EN 14594 standards. Antistatic, heat resistant and 5 layer construction with polyester reinforcement.

# **ADVANTAGES**

NOBELAIR® AS/R hose is a top of the range hose, linking comfort of use to resistance in the most arduous conditions. Its extremely flexible, lightweight and user friendly.

Its considerable thickness ensures a retained profile. The well balanced reinforcement provides it with excellent dimensional stability.

The antistatic inner layer of NOBELAIR® AS/R breathing air hose is a guarantee of safety if use in hazardous environments (paint booths, presence of hydrocarbons...). This capability is permanent, obtained by the addition of carbon directly into the hose material.