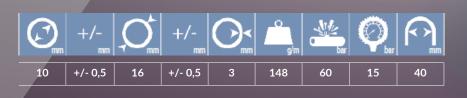

#### **COUPLINGS**

Euro STD typ Cejn 320 connections.

| order information |             |
|-------------------|-------------|
| Code              | Description |
|                   |             |

| 50500247      | BREATHING AIR HOSE 10 mt   |
|---------------|----------------------------|
| 50500247-12,5 | BREATHING AIR HOSE 12,5 mt |

CONTINUOUS USE UP TO 70°C AT 6 BAR (80° AT PEAK)

**ANEST IWATA Scandinavia AB** 

Ögärdesvägen 6 C -433 30 Partille - Sweden Tel +46 (0)31 340 28 60 info@anest-iwata-se.com

www.anest-iwata-coating.com

Distributed by: