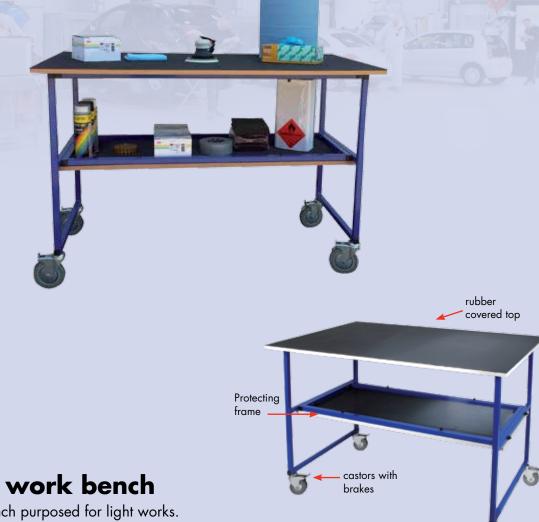

## Mobile light work bench

Strong mobile work bench purposed for light works. The bench is fitted with castors provided with brakes.

The top is covered with 3 mm thick rubber lining and the work bench is fitted with veneered chipboard shelf covered with black rubber lining (that is not glued to te surface).

## **Specifications:**

Top dimensions (veneered board) Work bench/shelf height Black rubber lining (glued to top, grooved, oil resistant) Work bench frame (powder coated) 4 castors with brakes Maximum load (evenly distributed)

135 x 76 cm 90 cm / 50 cm 3 mm thick steel profile (mm) 25 x 25 x 1,5 Ø 100 mm 100 kg

Carolux Driekoningenweg 2 6523LZ Nijmegen The Netherlands

Phone: +31 (0)24 360 56 01 Fax : +31 (0)24 388 81 92 info@carolux.nl www.carolux.nl